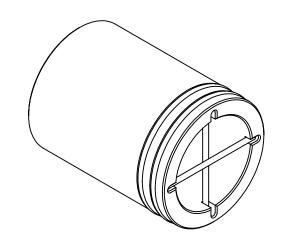

37 IRONIA ROAD FLANDERS NJ 07836 (973) 598-1150 Fax: 598-1151

CONTACT HAAS LTI FOR MORE INFORMATION.

ANGULAR: ±0.5°

TGT-38 TARGET, BORE SIGHT FOR 38mm

BOM# NA

SCALE: 1:1