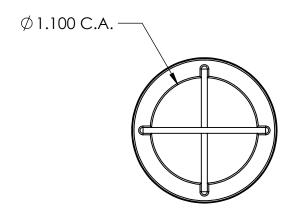

37 IRONIA ROAD FLANDERS NJ 07836 (973) 598-1150 Fax: 598-1151

CONTACT HAAS LTI FOR MORE INFORMATION.

ANGULAR: ±0.5°

TGT-38 TARGET, BORE SIGHT FOR 38mm

BOM# NA

SCALE: 1:1