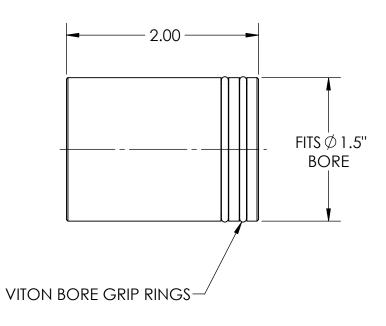

37 IRONIA ROAD FLANDERS NJ 07836 (973) 598-1150 Fax: 598-1151

CONTACT HAAS LTI FOR MORE INFORMATION.

ANGULAR: ±0.5°

TGT-38 TARGET, BORE SIGHT FOR 38mm

BOM# NA

SCALE: 1:1